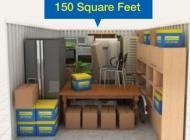

London, Manchester and Birmingham from Lime Street Station, motorway connectivity via the M62 and a sophisticated bus network.

## Storage sizes What size do I need?

No idea how much space you need?

### No problem!

Our team of storage experts will help you find the right storage unit for your needs.

If you need to upgrade or downsize your storage unit at any time, that's no problem at all – we offer flexible long and short-term leases so you can move without penalty and only pay for the space you need.



This storage unit is similar in size to around four fridge freezers



This storage unit is similar in size to the capacity of a transit van







This storage unit is similar in size to an average garden shed



This storage unit is similar in size to the capacity of a removal van



This storage unit is similar in size to a double garage



# The fastest growing storage company in the UK storefirst.com self storage



## Helicopter Trip



For a look around ALL our centres go online
 at www.youtube.com/storefirstselfstore
 or scan the qr code



# **STORE YOUR** the clever way

storefirst.com cleverbox

Free flat pack box delivery Free returns Door-to-door delivery Safe and secure storage centres All packing materials Free contents insurance cover

or scan the or code

From only £1.90 per box a month



NEW

Jesse from STORAC



# storefirst.com

Call us today on **0151 341 7777** or email **liverpool@storefirst.com** 



### storefirst.com self storage

Call us today on **0151 341 7777** or email **liverpool@storefirst.com** 

# storefirst.com

Call us today on **0