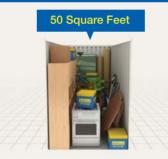

## Storage sizes What size do I need?

No idea how much space you need?

### No problem!

Our team of storage experts will help you find the right storage unit for your needs.

If you need to upgrade or downsize your storage unit at any time, that's no problem at all – we offer flexible long and short-term leases so you can move without penalty and only pay for the space you need.

This storage unit is similar in size to around four fridge freezers

This storage unit is similar in size to the capacity of a transit van

This storage unit is similar in size to an average garden shed

This storage unit is similar in size to the capacity of a removal van