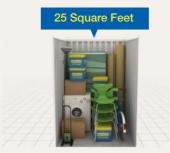

## Storage sizes What size do I need?

No idea how much space you need?

### No problem!

Our team of storage experts will help you find the right storage unit for your needs.

If you need to upgrade or downsize your storage unit at any time, that's no problem at all – we offer flexible long and short-term leases so you can move without penalty and only pay for the space you need.

This storage unit is similar in size to around four fridge freezers

This storage unit is similar in size to the capacity of a transit van

This storage unit is similar in size to an average garden shed

This storage unit is similar in size to the capacity of a removal van