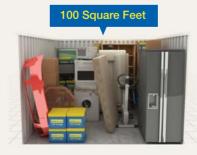

## Storage sizes What size do I need?

No idea how much space you need?

### No problem!

Our team of storage experts will help you find the right storage unit for your needs.

If you need to upgrade or downsize your storage unit at any time, that's no problem at all – we offer flexible long and short-term leases so you can move without penalty and only pay for the space you need.

This storage unit is similar in size to around four fridge freezers

This storage unit is similar in size to the capacity of a transit van

This storage unit is similar in size to an average garden shed

This storage unit is similar in size to the capacity of a removal van