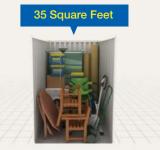

This storage unit is similar in size to around four fridge freezers

This storage unit is similar in size to the capacity of a transit van

This storage unit is similar in size to an average garden shed

This storage unit is similar in size to the capacity of a removal van