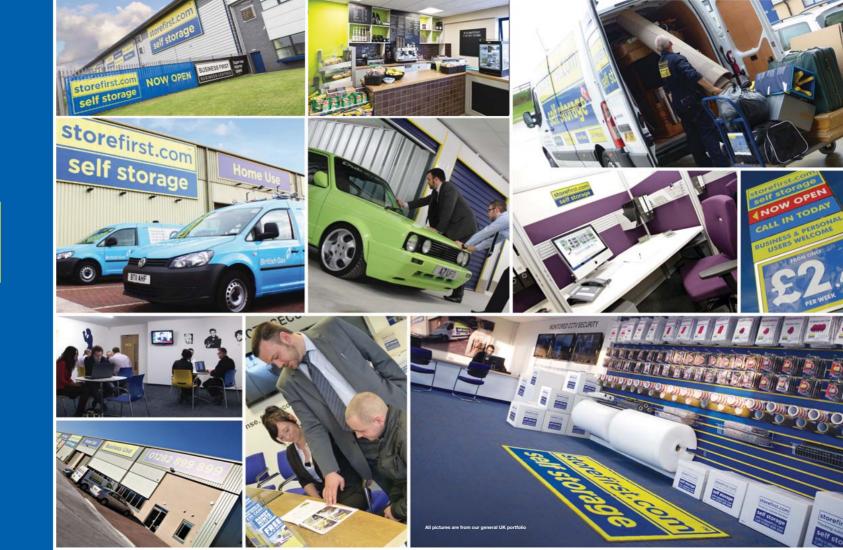

### **Facilities**

The price quoted is the price you pay...no hidden extras! 
 FREE pick up
 FREE ful

 FREE home visit
 FREE PC

 FREE WiFi
 FREE br

 FREE gym facilities
 Packagir

 FREE office pods
 Storepoor

 (Hotpods)
 as much

FREE fully equipped boardrooms
 FREE PO box
 FREE breakout areas
 Packaging & boxes
 Storepod sizes from 25 sq ft to as much as you need

- FREE ample on-site parking
- FREE toilets
- FREE 24 hour access
- 24 hour, 7 days a week
- CCTV security
- State of the art alarm systems