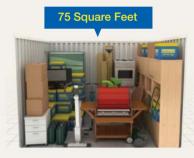

This storage unit is similar in size to around four fridge freezers

This storage unit is similar in size to the capacity of a transit van

This storage unit is similar in size to an average garden shed

This storage unit is similar in size to the capacity of a removal van