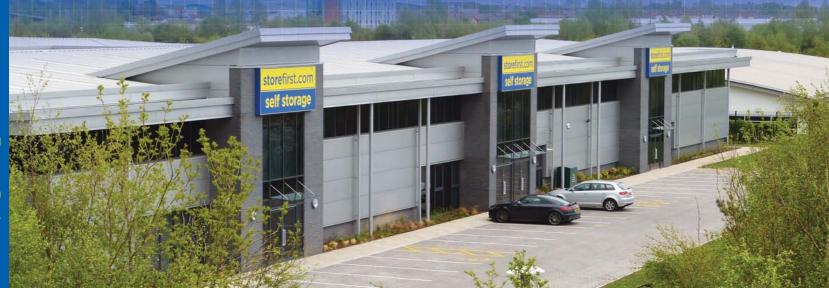

## Estuary Banks Liverpool

The Store First Liverpool self storage facility is located close to Liverpool's John Lennon Airport and major motorway networks, making commuting and transportation a walk in the park.

Store First Liverpool is located in the Speke area of the city, in the thriving Estuary Banks development close to Liverpool's John Lennon Airport.

The airport – one of the city's major employers – sees more than 4 million passengers per year. An ever increasing destination list of more than 60 spans across Berlin, Ibiza, Krakow, Oslo, Paris and Prague with continual investment programmes ensuring its position as one of the UK's leading airports.