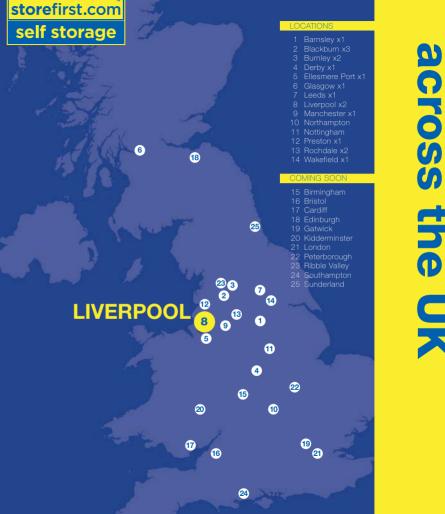

# LIVERPOOL

# The best **location** in Liverpool

-

self storage

Store First Liverpool is located in the Speke area of the city, in the thriving Estuary Banks development close to Liverpool's John Lennon Airport.

The airport – one of the city's major employers – sees more than 4 million passengers per year. An ever increasing destination list of more than 60 spans across Berlin, Ibiza, Krakow, Oslo, Paris and Prague with continual investment programmes ensuring its position as one of the UK's leading airports.