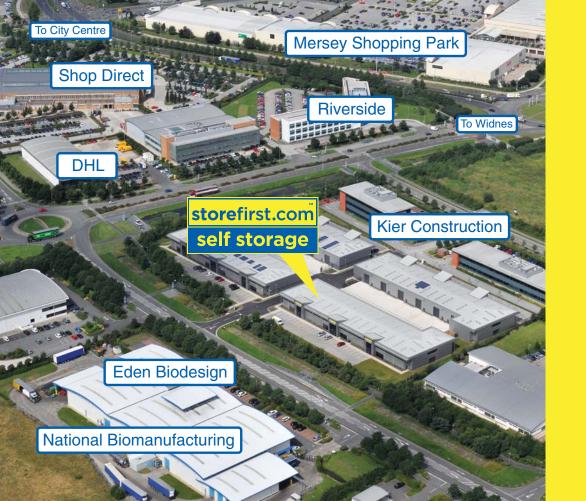

Store First Liverpool is located in the Speke area of the city, in the thriving Estuary Banks development close to Liverpool's John Lennon Airport.

The airport – one of the city's major employers – sees more than 4 million passengers per year. An ever increasing destination list of more than 60 spans across Berlin, Ibiza, Krakow, Oslo, Paris and Prague with continual investment programmes ensuring its position as one of the UK's leading airports.

Other leading employers include Halewood Land Rover Jaguar manufacturing plant, Sony, HM Passport Office, Barclays, Royal Bank of Scotland, Lime Pictures and online retailer Very.

Fast access into Liverpool is guaranteed thanks to direct rail links with London, Manchester and Birmingham from Lime Street Station, motorway connectivity via the M62 and a sophisticated bus network.