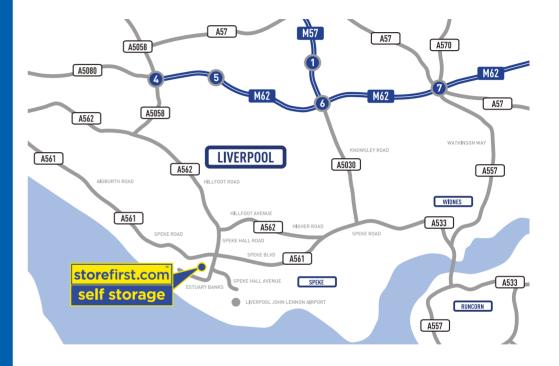

Store First Liverpool is located in the Speke area of the city, in the thriving Estuary Banks development close to Liverpool's John Lennon Airport.

The airport – one of the city's major employers – sees more than 4 million passengers per year. An ever increasing destination list of more than 60 spans across Berlin, Ibiza, Krakow, Oslo, Paris and Prague with continual investment programmes ensuring its position as one of the UK's leading airports.

Other leading employers include Halewood Land Rover Jaguar manufacturing plant, Sony, HM Passport Office, Barclays, Royal Bank of Scotland, Lime Pictures and online retailer Very.

Fast access into Liverpool is guaranteed thanks to direct rail links with London, Manchester and Birmingham from Lime Street Station, motorway connectivity via the M62 and a sophisticated bus network.