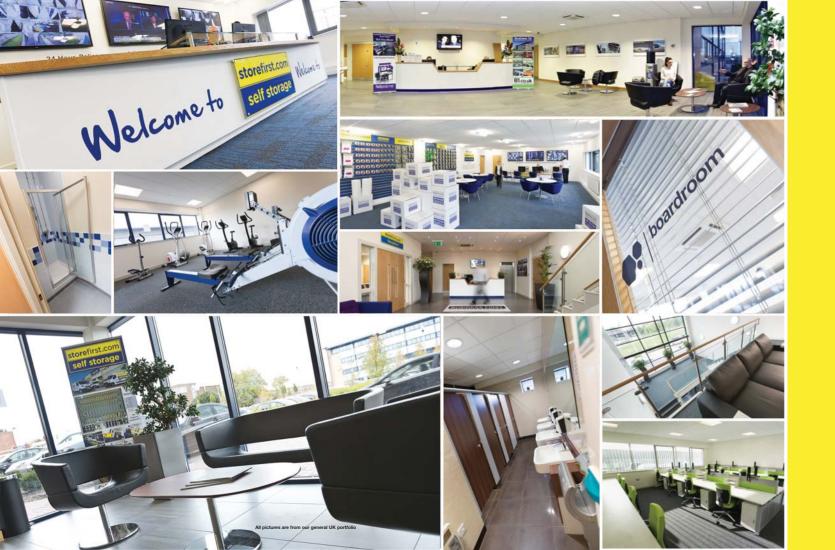

### **Facilities**

The price quoted is the price you pay...no hidden extras! 
 FREE pick up
 FREE ful

 FREE home visit
 FREE PC

 FREE WiFi
 FREE br

 FREE gym facilities
 Packagir

 FREE office pods
 Storepoor

 (Hotpods)
 as much

FREE fully equipped boardrooms
 FREE PO box
 FREE breakout areas
 Packaging & boxes
 Storepod sizes from 25 sq ft to as much as you need

- FREE ample on-site parking
- FREE toilets
- FREE 24 hour access
- 24 hour, 7 days a week
- CCTV security
- State of the art alarm systems